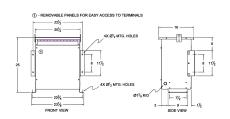

#### **SCHEMATIC/DIAGRAM AND DIMENSION PICTURES**

Three Phase Autotransformer with a capacity of 30kVA, transforming 600Y Volts to 200Y Volts