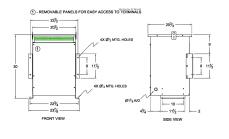

### **SCHEMATIC/DIAGRAM AND DIMENSION PICTURES**

Three Phase Autotransformer with a capacity of 30kVA, transforming 600Y Volts to 120Y Volts