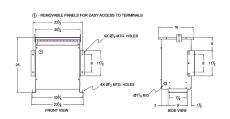

### **SCHEMATIC/DIAGRAM AND DIMENSION PICTURES**

Three Phase Autotransformer with a capacity of 30kVA, transforming 575Y Volts to 230Y Volts