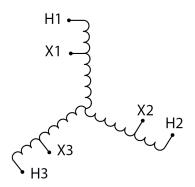

#### **SCHEMATIC/DIAGRAM AND DIMENSION PICTURES**

Three Phase Autotransformer with a capacity of 30kVA, transforming 575Y Volts to 220Y Volts

#### PRODUCT SPECIFICATIONS

| PRODUCT SPECIFICATIONS     |                                                                                      |
|----------------------------|--------------------------------------------------------------------------------------|
| Weight                     | 155 lbs                                                                              |
| Phases                     | <u>3</u>                                                                             |
| kVA                        | 30                                                                                   |
| Connection                 | 3PhA-NT-1                                                                            |
| Primary Voltage            | <u>575</u>                                                                           |
| Primary Max Current        | 30.1A                                                                                |
| Primary Markings           | <u>H1-H2-H3</u>                                                                      |
| Primary Terminals          | Terminal Blocks                                                                      |
| Secondary Voltage          | 220                                                                                  |
| Secondary Max Current      | 78.7A                                                                                |
| Secondary Markings         | <u>X1-X2-X3</u>                                                                      |
| Secondary Terminals        | #2/0-6 AWG                                                                           |
| Primary Taps               | N/A                                                                                  |
| Conductor Material         | Copper                                                                               |
| Insulation Class           | 220°C (Class H)                                                                      |
| BIL (Insulation) Level     | <u>10kV</u>                                                                          |
| Efficiency (@35% Load) %   | N/A                                                                                  |
| Impedance Range            | <u>2.5 – 4.5%</u>                                                                    |
| Sound (db)                 | 45                                                                                   |
| Enclosure Type             | NEMA 3R Indoor                                                                       |
| Enclosure Size             | <u>E3R-5</u>                                                                         |
| Finish/Colour              | Polyester Powder Coat – ANSI/ASA 61 Grey                                             |
| Standards & Certifications | CSA Certified File No. LR34493, UL Listed File No. E108255, ISO 9001:2015 Registered |