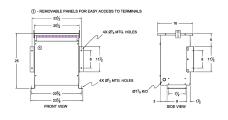

#### **SCHEMATIC/DIAGRAM AND DIMENSION PICTURES**

Three Phase Autotransformer with a capacity of 30kVA, transforming 575Y Volts to 220Y Volts

#### PRODUCT SPECIFICATIONS

| PRODUCT SPECIFICATIONS     |                                                                                      |
|----------------------------|--------------------------------------------------------------------------------------|
| Weight                     | 155 lbs                                                                              |
| Phases                     | <u>3</u>                                                                             |
| kVA                        | 30                                                                                   |
| Connection                 | 3PhA-NT-1                                                                            |
| Primary Voltage            | <u>575</u>                                                                           |
| Primary Max Current        | 30.1A                                                                                |
| Primary Markings           | <u>H1-H2-H3</u>                                                                      |
| Primary Terminals          | Terminal Blocks                                                                      |
| Secondary Voltage          | 220                                                                                  |
| Secondary Max Current      | 78.7A                                                                                |
| Secondary Markings         | <u>X1-X2-X3</u>                                                                      |
| Secondary Terminals        | #2/0-6 AWG                                                                           |
| Primary Taps               | N/A                                                                                  |
| Conductor Material         | Copper                                                                               |
| Insulation Class           | 220°C (Class H)                                                                      |
| BIL (Insulation) Level     | <u>10kV</u>                                                                          |
| Efficiency (@35% Load) %   | N/A                                                                                  |
| Impedance Range            | <u>2.5 – 4.5%</u>                                                                    |
| Sound (db)                 | 45                                                                                   |
| Enclosure Type             | NEMA 3R Indoor                                                                       |
| Enclosure Size             | <u>E3R-5</u>                                                                         |
| Finish/Colour              | Polyester Powder Coat – ANSI/ASA 61 Grey                                             |
| Standards & Certifications | CSA Certified File No. LR34493, UL Listed File No. E108255, ISO 9001:2015 Registered |