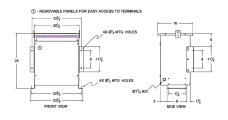

#### **SCHEMATIC/DIAGRAM AND DIMENSION PICTURES**

Three Phase Autotransformer with a capacity of 30kVA, transforming 575Y Volts to 220Y Volts