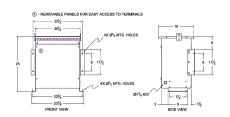

#### **SCHEMATIC/DIAGRAM AND DIMENSION PICTURES**

Three Phase Autotransformer with a capacity of 30kVA, transforming 575Y Volts to 208Y Volts