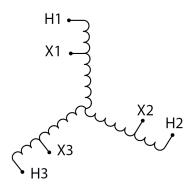

#### **SCHEMATIC/DIAGRAM AND DIMENSION PICTURES**

Three Phase Autotransformer with a capacity of 30kVA, transforming 575Y Volts to 208Y Volts

#### **PRODUCT SPECIFICATIONS**

| Weight                     | 161 lbs                                                                              |
|----------------------------|--------------------------------------------------------------------------------------|
| Phases                     | <u>3</u>                                                                             |
| kVA                        | 30                                                                                   |
| Connection                 | 3PhA-NT-1                                                                            |
| Primary Voltage            | <u>575</u>                                                                           |
| Primary Max Current        | 30.1A                                                                                |
| Primary Markings           | H1-H2-H3                                                                             |
| Primary Terminals          | Terminal Blocks                                                                      |
| Secondary Voltage          | 208                                                                                  |
| Secondary Max Current      | 83.3A                                                                                |
| Secondary Markings         | <u>X1-X2-X3</u>                                                                      |
| Secondary Terminals        | #2/0-6 AWG                                                                           |
| Primary Taps               | N/A                                                                                  |
| Conductor Material         | <u>Copper</u>                                                                        |
| Insulation Class           | 220°C (Class H)                                                                      |
| BIL (Insulation) Level     | <u>10kV</u>                                                                          |
| Efficiency (@35% Load) %   | N/A                                                                                  |
| Impedance Range            | <u>2.5 – 4.5%</u>                                                                    |
| Sound (db)                 | 45                                                                                   |
| Enclosure Type             | NEMA 3R Indoor                                                                       |
| Enclosure Size             | <u>E3R-5</u>                                                                         |
| Finish/Colour              | Polyester Powder Coat - ANSI/ASA 61 Grey                                             |
| Standards & Certifications | CSA Certified File No. LR34493, UL Listed File No. E108255, ISO 9001:2015 Registered |