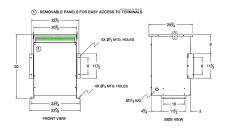

#### **SCHEMATIC/DIAGRAM AND DIMENSION PICTURES**

Three Phase Autotransformer with a capacity of 30kVA, transforming 575Y Volts to 115Y Volts