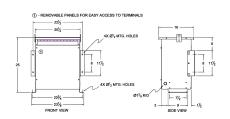

#### **SCHEMATIC/DIAGRAM AND DIMENSION PICTURES**

Three Phase Autotransformer with a capacity of 30kVA, transforming 550Y Volts to 347Y Volts