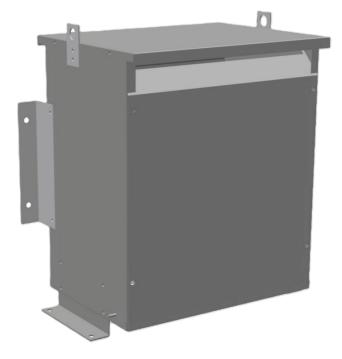

# \$2,739.00 CAD

Three Phase Autotransformer with a capacity of 30kVA, transforming 550Y Volts to 230Y Volts

SKU: RC30J2-C1 Categories: <u>Autotransformer</u>