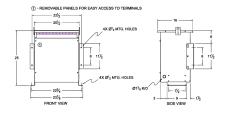

#### SCHEMATIC/DIAGRAM AND DIMENSION PICTURES

Three Phase Autotransformer with a capacity of 30kVA, transforming 550Y Volts to 230Y Volts

**OFFICIAL QUOTE** 