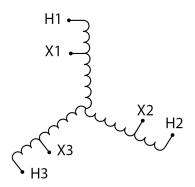

#### **SCHEMATIC/DIAGRAM AND DIMENSION PICTURES**

Three Phase Autotransformer with a capacity of 30kVA, transforming 550Y Volts to 208Y Volts

#### PRODUCT SPECIFICATIONS

| PRODUCT SPECIFICATIONS     |                                                                                       |
|----------------------------|---------------------------------------------------------------------------------------|
| Weight                     | 157 lbs                                                                               |
| Phases                     | <u>3</u>                                                                              |
| kVA                        | 30                                                                                    |
| Connection                 | 3PhA-NT-1                                                                             |
| Primary Voltage            | <u>550</u>                                                                            |
| Primary Max Current        | 31.5A                                                                                 |
| Primary Markings           | H1-H2-H3                                                                              |
| Primary Terminals          | Terminal Blocks                                                                       |
| Secondary Voltage          | 208                                                                                   |
| Secondary Max Current      | 83.3A                                                                                 |
| Secondary Markings         | <u>X1-X2-X3</u>                                                                       |
| Secondary Terminals        | #2/0-6 AWG                                                                            |
| Primary Taps               | N/A                                                                                   |
| Conductor Material         | Copper                                                                                |
| Insulation Class           | 220°C (Class H)                                                                       |
| BIL (Insulation) Level     | <u>10kV</u>                                                                           |
| Efficiency (@35% Load) %   | N/A                                                                                   |
| Impedance Range            | 2.5 - 4.5%                                                                            |
| Sound (db)                 | 45                                                                                    |
| Enclosure Type             | NEMA 3R Indoor                                                                        |
| Enclosure Size             | <u>E3R-5</u>                                                                          |
| Finish/Colour              | Polyester Powder Coat - ANSI/ASA 61 Grey                                              |
| Standards & Certifications | CSA Certified File No. LR34493, UL Listed File No. E108255, ISO 9001:2015  Registered |