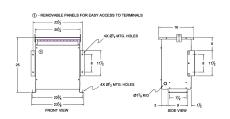

#### **SCHEMATIC/DIAGRAM AND DIMENSION PICTURES**

Three Phase Autotransformer with a capacity of 30kVA, transforming 550Y Volts to 208Y Volts