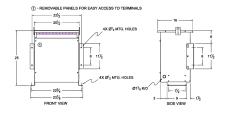

#### SCHEMATIC/DIAGRAM AND DIMENSION PICTURES

Three Phase Autotransformer with a capacity of 30kVA, transforming 550Y Volts to 208Y Volts

**OFFICIAL QUOTE** 