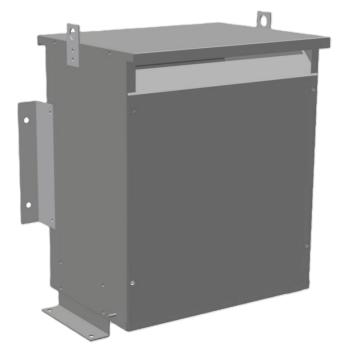

# \$2,894.40 CAD

Three Phase Autotransformer with a capacity of 30kVA, transforming 550Y Volts to 208Y Volts

SKU: RC30J2-B Categories: <u>Autotransformer</u>

#### SCHEMATIC/DIAGRAM AND DIMENSION PICTURES

Three Phase Autotransformer with a capacity of 30kVA, transforming 550Y Volts to 208Y Volts

**OFFICIAL QUOTE** 