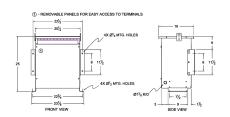

#### **SCHEMATIC/DIAGRAM AND DIMENSION PICTURES**

Three Phase Autotransformer with a capacity of 30kVA, transforming 550Y Volts to 208Y Volts