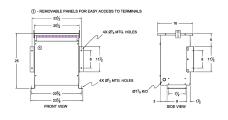

#### **SCHEMATIC/DIAGRAM AND DIMENSION PICTURES**

Three Phase Autotransformer with a capacity of 30kVA, transforming 550Y Volts to 200Y Volts