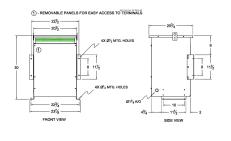

#### **SCHEMATIC/DIAGRAM AND DIMENSION PICTURES**

Three Phase Autotransformer with a capacity of 30kVA, transforming 550Y Volts to 120Y Volts