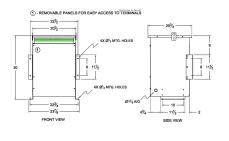

### SCHEMATIC/DIAGRAM AND DIMENSION PICTURES

Three Phase Autotransformer with a capacity of 30kVA, transforming 550Y Volts to 115Y Volts