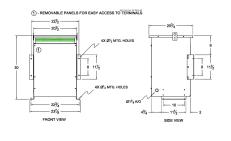

#### SCHEMATIC/DIAGRAM AND DIMENSION PICTURES

Three Phase Autotransformer with a capacity of 30kVA, transforming 550Y Volts to 115Y Volts