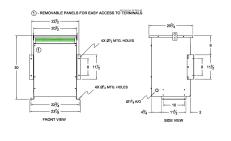

#### **SCHEMATIC/DIAGRAM AND DIMENSION PICTURES**

Three Phase Autotransformer with a capacity of 30kVA, transforming 550Y Volts to 115Y Volts