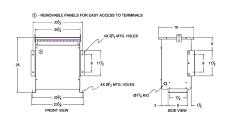

#### **SCHEMATIC/DIAGRAM AND DIMENSION PICTURES**

Three Phase Autotransformer with a capacity of 30kVA, transforming 480Y Volts to 220Y Volts