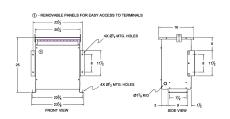

#### **SCHEMATIC/DIAGRAM AND DIMENSION PICTURES**

Three Phase Autotransformer with a capacity of 30kVA, transforming 480Y Volts to 200Y Volts