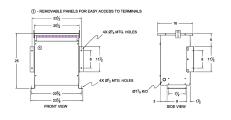

#### **SCHEMATIC/DIAGRAM AND DIMENSION PICTURES**

Three Phase Autotransformer with a capacity of 30kVA, transforming 460Y Volts to 277Y Volts