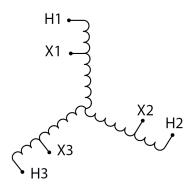

#### **SCHEMATIC/DIAGRAM AND DIMENSION PICTURES**

Three Phase Autotransformer with a capacity of 30kVA, transforming 460Y Volts to 277Y Volts

#### PRODUCT SPECIFICATIONS

| PRODUCT SPECIFICATIONS     |                                                                                      |
|----------------------------|--------------------------------------------------------------------------------------|
| Weight                     | 94 lbs                                                                               |
| Phases                     | <u>3</u>                                                                             |
| kVA                        | 30                                                                                   |
| Connection                 | 3PhA-NT-1                                                                            |
| Primary Voltage            | 460                                                                                  |
| Primary Max Current        | 37.7A                                                                                |
| Primary Markings           | H1-H2-H3                                                                             |
| Primary Terminals          | #2-14 AWG                                                                            |
| Secondary Voltage          | 277                                                                                  |
| Secondary Max Current      | 62.5A                                                                                |
| Secondary Markings         | <u>X1-X2-X3</u>                                                                      |
| Secondary Terminals        | #2-14 AWG                                                                            |
| Primary Taps               | N/A                                                                                  |
| Conductor Material         | Copper                                                                               |
| Insulation Class           | 220°C (Class H)                                                                      |
| BIL (Insulation) Level     | <u>10kV</u>                                                                          |
| Efficiency (@35% Load) %   | N/A                                                                                  |
| Impedance Range            | 1.0 - 3.0%                                                                           |
| Sound (db)                 | 45                                                                                   |
| Enclosure Type             | NEMA 3R Indoor                                                                       |
| Enclosure Size             | E3R-5                                                                                |
| Finish/Colour              | Polyester Powder Coat - ANSI/ASA 61 Grey                                             |
| Standards & Certifications | CSA Certified File No. LR34493, UL Listed File No. E108255, ISO 9001:2015 Registered |