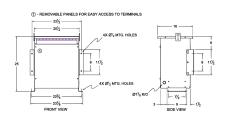

#### **SCHEMATIC/DIAGRAM AND DIMENSION PICTURES**

Three Phase Autotransformer with a capacity of 30kVA, transforming 460Y Volts to 277Y Volts

#### PRODUCT SPECIFICATIONS

| PRODUCT SPECIFICATIONS     |                                                                                      |
|----------------------------|--------------------------------------------------------------------------------------|
| Weight                     | 94 lbs                                                                               |
| Phases                     | <u>3</u>                                                                             |
| kVA                        | 30                                                                                   |
| Connection                 | 3PhA-NT-1                                                                            |
| Primary Voltage            | 460                                                                                  |
| Primary Max Current        | 37.7A                                                                                |
| Primary Markings           | H1-H2-H3                                                                             |
| Primary Terminals          | #2-14 AWG                                                                            |
| Secondary Voltage          | 277                                                                                  |
| Secondary Max Current      | 62.5A                                                                                |
| Secondary Markings         | <u>X1-X2-X3</u>                                                                      |
| Secondary Terminals        | #2-14 AWG                                                                            |
| Primary Taps               | N/A                                                                                  |
| Conductor Material         | Copper                                                                               |
| Insulation Class           | 220°C (Class H)                                                                      |
| BIL (Insulation) Level     | <u>10kV</u>                                                                          |
| Efficiency (@35% Load) %   | N/A                                                                                  |
| Impedance Range            | 1.0 - 3.0%                                                                           |
| Sound (db)                 | 45                                                                                   |
| Enclosure Type             | NEMA 3R Indoor                                                                       |
| Enclosure Size             | E3R-5                                                                                |
| Finish/Colour              | Polyester Powder Coat - ANSI/ASA 61 Grey                                             |
| Standards & Certifications | CSA Certified File No. LR34493, UL Listed File No. E108255, ISO 9001:2015 Registered |