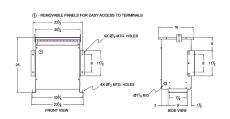

#### **SCHEMATIC/DIAGRAM AND DIMENSION PICTURES**

Three Phase Autotransformer with a capacity of 30kVA, transforming 460Y Volts to 230Y Volts