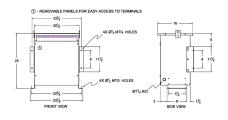

### **SCHEMATIC/DIAGRAM AND DIMENSION PICTURES**

Three Phase Autotransformer with a capacity of 30kVA, transforming 460Y Volts to 230Y Volts