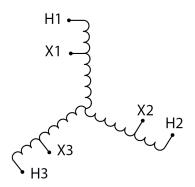

### **SCHEMATIC/DIAGRAM AND DIMENSION PICTURES**

Three Phase Autotransformer with a capacity of 30kVA, transforming 460Y Volts to 230Y Volts

## **PRODUCT SPECIFICATIONS**

|                            | 400 H                                                                                |
|----------------------------|--------------------------------------------------------------------------------------|
| Weight                     | 122 lbs                                                                              |
| Phases                     | 3                                                                                    |
| kVA                        | <u>30</u>                                                                            |
| Connection                 | 3PhA-NT-1                                                                            |
| Primary Voltage            | 460                                                                                  |
| Primary Max Current        | 37.7A                                                                                |
| Primary Markings           | H1-H2-H3                                                                             |
| Primary Terminals          | #2-14 AWG                                                                            |
| Secondary Voltage          | 230                                                                                  |
| Secondary Max Current      | 75.3A                                                                                |
| Secondary Markings         | <u>X1-X2-X3</u>                                                                      |
| Secondary Terminals        | #2/0-6 AWG                                                                           |
| Primary Taps               | N/A                                                                                  |
| Conductor Material         | Copper                                                                               |
| Insulation Class           | 220°C (Class H)                                                                      |
| BIL (Insulation) Level     | 10kV                                                                                 |
| Efficiency (@35% Load) %   | N/A                                                                                  |
| Impedance Range            | 1.5 - 3.5%                                                                           |
| Sound (db)                 | 45                                                                                   |
| Enclosure Type             | NEMA 3R Indoor                                                                       |
| Enclosure Size             | <u>E3R-5</u>                                                                         |
| Finish/Colour              | Polyester Powder Coat - ANSI/ASA 61 Grey                                             |
| Standards & Certifications | CSA Certified File No. LR34493, UL Listed File No. E108255, ISO 9001:2015 Registered |