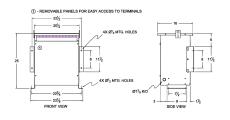

#### **SCHEMATIC/DIAGRAM AND DIMENSION PICTURES**

Three Phase Autotransformer with a capacity of 30kVA, transforming 460Y Volts to 208Y Volts