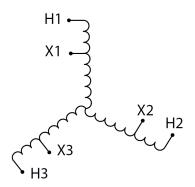

#### SCHEMATIC/DIAGRAM AND DIMENSION PICTURES

Three Phase Autotransformer with a capacity of 30kVA, transforming 460Y Volts to 208Y Volts

#### PRODUCT SPECIFICATIONS

| PRODUCT SPECIFICATIONS     |                                                                                      |
|----------------------------|--------------------------------------------------------------------------------------|
| Weight                     | 135 lbs                                                                              |
| Phases                     | <u>3</u>                                                                             |
| kVA                        | 30                                                                                   |
| Connection                 | <u>3PhA-NT-1</u>                                                                     |
| Primary Voltage            | 460                                                                                  |
| Primary Max Current        | 37.7A                                                                                |
| Primary Markings           | H1-H2-H3                                                                             |
| Primary Terminals          | #2-14 AWG                                                                            |
| Secondary Voltage          | 208                                                                                  |
| Secondary Max Current      | 83.3A                                                                                |
| Secondary Markings         | <u>X1-X2-X3</u>                                                                      |
| Secondary Terminals        | #2/0-6 AWG                                                                           |
| Primary Taps               | N/A                                                                                  |
| Conductor Material         | Copper                                                                               |
| Insulation Class           | 220°C (Class H)                                                                      |
| BIL (Insulation) Level     | <u>10kV</u>                                                                          |
| Efficiency (@35% Load) %   | N/A                                                                                  |
| Impedance Range            | 1.5 - 3.5%                                                                           |
| Sound (db)                 | 45                                                                                   |
| Enclosure Type             | NEMA 3R Indoor                                                                       |
| Enclosure Size             | <u>E3R-5</u>                                                                         |
| Finish/Colour              | Polyester Powder Coat - ANSI/ASA 61 Grey                                             |
| Standards & Certifications | CSA Certified File No. LR34493, UL Listed File No. E108255, ISO 9001:2015 Registered |