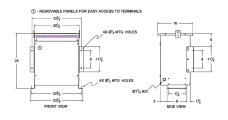

#### SCHEMATIC/DIAGRAM AND DIMENSION PICTURES

Three Phase Autotransformer with a capacity of 30kVA, transforming 460Y Volts to 208Y Volts