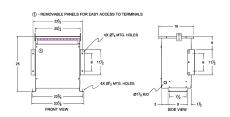

#### **SCHEMATIC/DIAGRAM AND DIMENSION PICTURES**

Three Phase Autotransformer with a capacity of 30kVA, transforming 460Y Volts to 208Y Volts