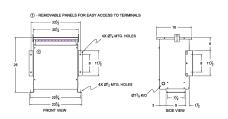

#### **SCHEMATIC/DIAGRAM AND DIMENSION PICTURES**

Three Phase Autotransformer with a capacity of 30kVA, transforming 460Y Volts to 208Y Volts