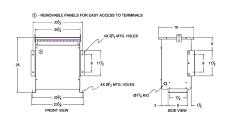

#### **SCHEMATIC/DIAGRAM AND DIMENSION PICTURES**

Three Phase Autotransformer with a capacity of 30kVA, transforming 460Y Volts to 208Y Volts