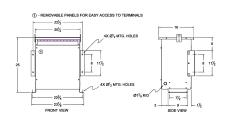

#### **SCHEMATIC/DIAGRAM AND DIMENSION PICTURES**

Three Phase Autotransformer with a capacity of 30kVA, transforming 460Y Volts to 200Y Volts