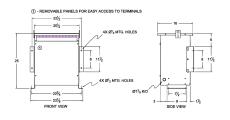

#### **SCHEMATIC/DIAGRAM AND DIMENSION PICTURES**

Three Phase Autotransformer with a capacity of 30kVA, transforming 460Y Volts to 200Y Volts