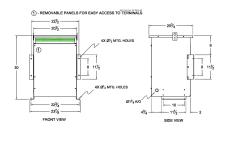

#### **SCHEMATIC/DIAGRAM AND DIMENSION PICTURES**

Three Phase Autotransformer with a capacity of 30kVA, transforming 460Y Volts to 115Y Volts