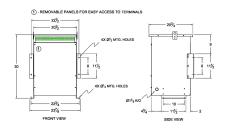

#### **SCHEMATIC/DIAGRAM AND DIMENSION PICTURES**

Three Phase Autotransformer with a capacity of 30kVA, transforming 460Y Volts to 115Y Volts