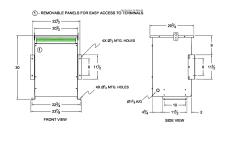

#### **SCHEMATIC/DIAGRAM AND DIMENSION PICTURES**

Three Phase Autotransformer with a capacity of 30kVA, transforming 460Y Volts to 115Y Volts