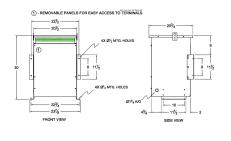

#### SCHEMATIC/DIAGRAM AND DIMENSION PICTURES

Three Phase Autotransformer with a capacity of 30kVA, transforming 460Y Volts to 110Y Volts