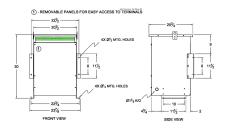

#### **SCHEMATIC/DIAGRAM AND DIMENSION PICTURES**

Three Phase Autotransformer with a capacity of 30kVA, transforming 460Y Volts to 110Y Volts