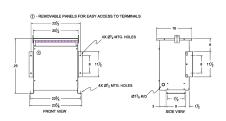

#### **SCHEMATIC/DIAGRAM AND DIMENSION PICTURES**

Three Phase Autotransformer with a capacity of 30kVA, transforming 440Y Volts to 220Y Volts