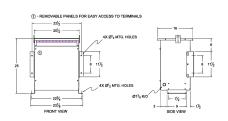

#### **SCHEMATIC/DIAGRAM AND DIMENSION PICTURES**

Three Phase Autotransformer with a capacity of 30kVA, transforming 440Y Volts to 220Y Volts

#### PRODUCT SPECIFICATIONS

| PRODUCT SPECIFICATIONS     |                                                                                      |
|----------------------------|--------------------------------------------------------------------------------------|
| Weight                     | 91 lbs                                                                               |
| Phases                     | <u>3</u>                                                                             |
| kVA                        | 30                                                                                   |
| Connection                 | 3PhA-NT-1                                                                            |
| Primary Voltage            | 440                                                                                  |
| Primary Max Current        | 39.4A                                                                                |
| Primary Markings           | H1-H2-H3                                                                             |
| Primary Terminals          | #2-14 AWG                                                                            |
| Secondary Voltage          | 220                                                                                  |
| Secondary Max Current      | 78.7A                                                                                |
| Secondary Markings         | <u>X1-X2-X3</u>                                                                      |
| Secondary Terminals        | #2/0-6 AWG                                                                           |
| Primary Taps               | N/A                                                                                  |
| Conductor Material         | Aluminum                                                                             |
| Insulation Class           | 220°C (Class H)                                                                      |
| BIL (Insulation) Level     | <u>10kV</u>                                                                          |
| Efficiency (@35% Load) %   | N/A                                                                                  |
| Impedance Range            | 1.5 - 3.5%                                                                           |
| Sound (db)                 | <u>45</u>                                                                            |
| Enclosure Type             | NEMA 3R Indoor                                                                       |
| Enclosure Size             | E3R-5                                                                                |
| Finish/Colour              | Polyester Powder Coat - ANSI/ASA 61 Grey                                             |
| Standards & Certifications | CSA Certified File No. LR34493, UL Listed File No. E108255, ISO 9001:2015 Registered |