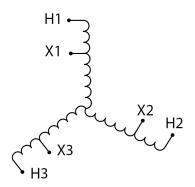

#### **SCHEMATIC/DIAGRAM AND DIMENSION PICTURES**

Three Phase Autotransformer with a capacity of 30kVA, transforming 440Y Volts to 220Y Volts

#### PRODUCT SPECIFICATIONS

| PRODUCT SPECIFICATIONS     |                                                                                      |
|----------------------------|--------------------------------------------------------------------------------------|
| Weight                     | 91 lbs                                                                               |
| Phases                     | <u>3</u>                                                                             |
| kVA                        | 30                                                                                   |
| Connection                 | 3PhA-NT-1                                                                            |
| Primary Voltage            | 440                                                                                  |
| Primary Max Current        | 39.4A                                                                                |
| Primary Markings           | H1-H2-H3                                                                             |
| Primary Terminals          | #2-14 AWG                                                                            |
| Secondary Voltage          | 220                                                                                  |
| Secondary Max Current      | 78.7A                                                                                |
| Secondary Markings         | <u>X1-X2-X3</u>                                                                      |
| Secondary Terminals        | #2/0-6 AWG                                                                           |
| Primary Taps               | N/A                                                                                  |
| Conductor Material         | Aluminum                                                                             |
| Insulation Class           | 220°C (Class H)                                                                      |
| BIL (Insulation) Level     | <u>10kV</u>                                                                          |
| Efficiency (@35% Load) %   | N/A                                                                                  |
| Impedance Range            | 1.5 - 3.5%                                                                           |
| Sound (db)                 | <u>45</u>                                                                            |
| Enclosure Type             | NEMA 3R Indoor                                                                       |
| Enclosure Size             | E3R-5                                                                                |
| Finish/Colour              | Polyester Powder Coat - ANSI/ASA 61 Grey                                             |
| Standards & Certifications | CSA Certified File No. LR34493, UL Listed File No. E108255, ISO 9001:2015 Registered |