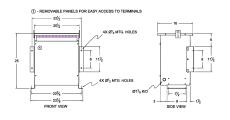

### **SCHEMATIC/DIAGRAM AND DIMENSION PICTURES**

Three Phase Autotransformer with a capacity of 30kVA, transforming 440Y Volts to 208Y Volts