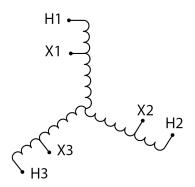

#### **SCHEMATIC/DIAGRAM AND DIMENSION PICTURES**

Three Phase Autotransformer with a capacity of 30kVA, transforming 440Y Volts to 208Y Volts

### **PRODUCT SPECIFICATIONS**

| PRODUCT SPECIFICATIONS     |                                                                                      |
|----------------------------|--------------------------------------------------------------------------------------|
| Weight                     | 97 lbs                                                                               |
| Phases                     | <u>3</u>                                                                             |
| kVA                        | <u>30</u>                                                                            |
| Connection                 | 3PhA-NT-1                                                                            |
| Primary Voltage            | 440                                                                                  |
| Primary Max Current        | 39.4A                                                                                |
| Primary Markings           | H1-H2-H3                                                                             |
| Primary Terminals          | #2-14 AWG                                                                            |
| Secondary Voltage          | 208                                                                                  |
| Secondary Max Current      | 83.3A                                                                                |
| Secondary Markings         | <u>X1-X2-X3</u>                                                                      |
| Secondary Terminals        | #2/0-6 AWG                                                                           |
| Primary Taps               | N/A                                                                                  |
| Conductor Material         | Aluminum                                                                             |
| Insulation Class           | 220°C (Class H)                                                                      |
| BIL (Insulation) Level     | <u>10kV</u>                                                                          |
| Efficiency (@35% Load) %   | N/A                                                                                  |
| Impedance Range            | 1.5 - 3.5%                                                                           |
| Sound (db)                 | 45                                                                                   |
| Enclosure Type             | NEMA 3R Indoor                                                                       |
| Enclosure Size             | <u>E3R-5</u>                                                                         |
| Finish/Colour              | Polyester Powder Coat – ANSI/ASA 61 Grey                                             |
| Standards & Certifications | CSA Certified File No. LR34493, UL Listed File No. E108255, ISO 9001:2015 Registered |