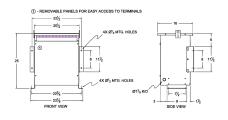

#### **SCHEMATIC/DIAGRAM AND DIMENSION PICTURES**

Three Phase Autotransformer with a capacity of 30kVA, transforming 440Y Volts to 208Y Volts

### **PRODUCT SPECIFICATIONS**

| PRODUCT SPECIFICATIONS     |                                                                                      |
|----------------------------|--------------------------------------------------------------------------------------|
| Weight                     | 97 lbs                                                                               |
| Phases                     | <u>3</u>                                                                             |
| kVA                        | <u>30</u>                                                                            |
| Connection                 | 3PhA-NT-1                                                                            |
| Primary Voltage            | 440                                                                                  |
| Primary Max Current        | 39.4A                                                                                |
| Primary Markings           | H1-H2-H3                                                                             |
| Primary Terminals          | #2-14 AWG                                                                            |
| Secondary Voltage          | 208                                                                                  |
| Secondary Max Current      | 83.3A                                                                                |
| Secondary Markings         | <u>X1-X2-X3</u>                                                                      |
| Secondary Terminals        | #2/0-6 AWG                                                                           |
| Primary Taps               | N/A                                                                                  |
| Conductor Material         | Aluminum                                                                             |
| Insulation Class           | 220°C (Class H)                                                                      |
| BIL (Insulation) Level     | <u>10kV</u>                                                                          |
| Efficiency (@35% Load) %   | N/A                                                                                  |
| Impedance Range            | 1.5 - 3.5%                                                                           |
| Sound (db)                 | 45                                                                                   |
| Enclosure Type             | NEMA 3R Indoor                                                                       |
| Enclosure Size             | <u>E3R-5</u>                                                                         |
| Finish/Colour              | Polyester Powder Coat – ANSI/ASA 61 Grey                                             |
| Standards & Certifications | CSA Certified File No. LR34493, UL Listed File No. E108255, ISO 9001:2015 Registered |