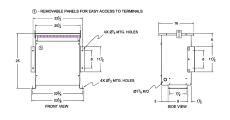

#### **SCHEMATIC/DIAGRAM AND DIMENSION PICTURES**

Three Phase Autotransformer with a capacity of 30kVA, transforming 440Y Volts to 208Y Volts