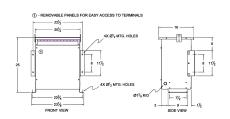

#### **SCHEMATIC/DIAGRAM AND DIMENSION PICTURES**

Three Phase Autotransformer with a capacity of 30kVA, transforming 440Y Volts to 208Y Volts