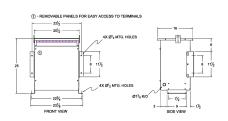

#### **SCHEMATIC/DIAGRAM AND DIMENSION PICTURES**

Three Phase Autotransformer with a capacity of 30kVA, transforming 440Y Volts to 200Y Volts