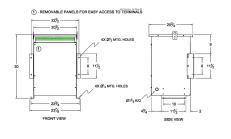

### **SCHEMATIC/DIAGRAM AND DIMENSION PICTURES**

Three Phase Autotransformer with a capacity of 30kVA, transforming 440Y Volts to 115Y Volts