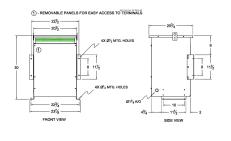

#### **SCHEMATIC/DIAGRAM AND DIMENSION PICTURES**

Three Phase Autotransformer with a capacity of 30kVA, transforming 440Y Volts to 115Y Volts