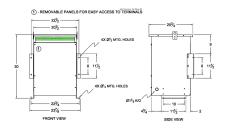

#### **SCHEMATIC/DIAGRAM AND DIMENSION PICTURES**

Three Phase Autotransformer with a capacity of 30kVA, transforming 440Y Volts to 110Y Volts