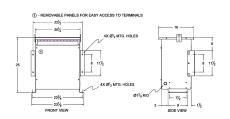

#### **SCHEMATIC/DIAGRAM AND DIMENSION PICTURES**

Three Phase Autotransformer with a capacity of 30kVA, transforming 416Y Volts to 277Y Volts