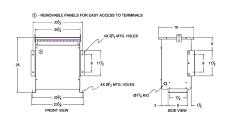

#### **SCHEMATIC/DIAGRAM AND DIMENSION PICTURES**

Three Phase Autotransformer with a capacity of 30kVA, transforming 416Y Volts to 230Y Volts