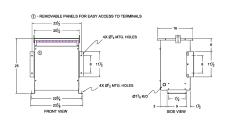

#### **SCHEMATIC/DIAGRAM AND DIMENSION PICTURES**

Three Phase Autotransformer with a capacity of 30kVA, transforming 416Y Volts to 230Y Volts