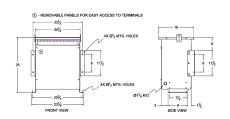

#### **SCHEMATIC/DIAGRAM AND DIMENSION PICTURES**

Three Phase Autotransformer with a capacity of 30kVA, transforming 416Y Volts to 200Y Volts